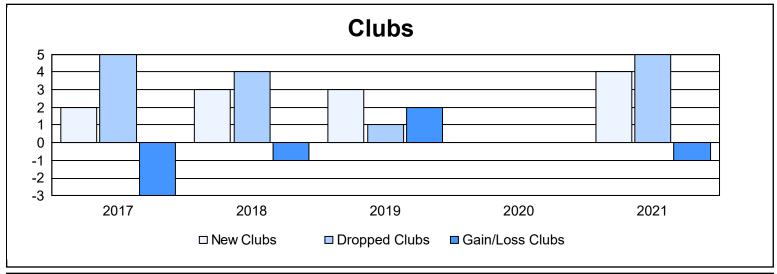

District G 2

As of June 2021 Cumulative

| Year      | New<br>Clubs | Dropped<br>Clubs | Gain/<br>Loss<br>Clubs | New<br>Members | Charter<br>Members | Reinstate<br>Members | Transfer<br>Members | Total<br>Member<br>Added | Total<br>Members<br>Dropped | Gain/<br>Loss<br>Members |
|-----------|--------------|------------------|------------------------|----------------|--------------------|----------------------|---------------------|--------------------------|-----------------------------|--------------------------|
| 2016-2017 | 2            | 5                | -3                     | 259            | 63                 | 36                   | 45                  | 403                      | 508                         | -105                     |
| 2017-2018 | 3            | 4                | -1                     | 175            | 122                | 54                   | 2                   | 353                      | 378                         | -25                      |
| 2018-2019 | 3            | 1                | 2                      | 105            | 101                | 11                   | 1                   | 218                      | 265                         | -47                      |
| 2019-2020 | 0            | 0                | 0                      | 110            | 3                  | 37                   | 1                   | 151                      | 293                         | -142                     |
| 2020-2021 | 4            | 5                | -1                     | 108            | 106                | 46                   | 3                   | 263                      | 275                         | -12                      |
| Average   | 2            | 3                | -1                     | 151            | 79                 | 37                   | 10                  | 278                      | 344                         | -66                      |